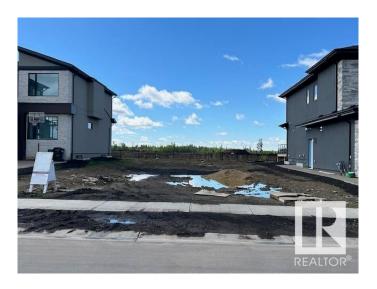

### \$574,000

0 Bedroom, 0.00 Bathroom, Single Family on 0.00 Acres

Keswick Area, Edmonton, AB

Welcome to this Rear Estate Lot with Private South facing back yard onto a private walkway and minutes to the North Saskatchewan River. Surrounded by Executive Homes build your own custom dream home in the prestigious community of Keswick On The River. This 5600 Square Foot lot offers a 42 foot building pocket and the ability to accommodate a Triple Garage. The lot has a walking path next to the rear property line for your privacy and with completed neighbour houses on either side for less building construction disruption. Close to all amenities such as Schools, Shopping, Retail and two prestigious Golf Courses.

## **Exterior**

Exterior Features Backs Onto Park/Trees, Flat Site, Golf Nearby, No Back Lane, Not

Fenced, Not Landscaped, Schools, Shopping Nearby